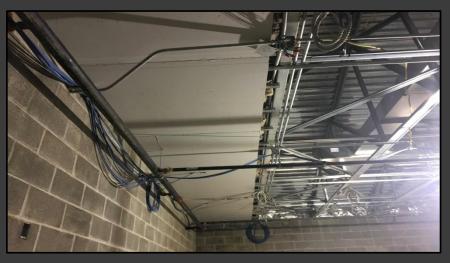

#### **Shaler Area School District**

#### SCOTT PRIMARY SCHOOL



Project Progress March 09, 2018





## MEP's Continue @ Administration







## MEP's Continue @ Cafeteria













### Drywall Continues













### **Block Filler Continues**













### **Painting Continues**













## Ceramic Tile Continues in the Gang Bathrooms











# Ceramic Tile Continues in the Gang Bathrooms







### Ceramic Tile Continues In the Staff Bathrooms











### Gymnasium







## West Entry and Loading Dock













#### North Elevation View

March 09, 2018







#### South Elevation View

March 09, 2018







### Pull Planning Week of March 05, 2018







#### NEW PRIMARY SCHOOL ON SCOTT AVE.

#### Scheduled Work for Upcoming Weeks

- Continue MEP Systems
- Interior CMU
- Interior Drywall
- Interior Ceramic
- Interior Painting
- Roofing