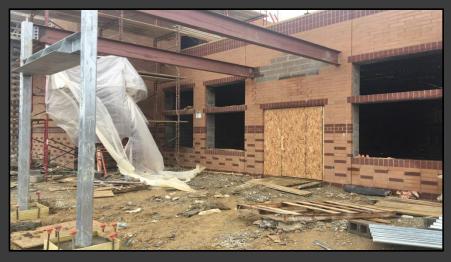

#### **Shaler Area School District**

#### SCOTT PRIMARY SCHOOL



Project Progress March 09, 2018





## MEP's Continue @ Administration







## MEP's Continue @ Cafeteria













### Drywall Continues













### **Block Filler Continues**













### **Painting Continues**













## Ceramic Tile Continues in the Gang Bathrooms











# Ceramic Tile Continues in the Gang Bathrooms







### Ceramic Tile Continues In the Staff Bathrooms











### Gymnasium







## West Entry and Loading Dock













#### North Elevation View

March 09, 2018







#### South Elevation View

March 09, 2018







### Pull Planning Week of March 05, 2018







#### NEW PRIMARY SCHOOL ON SCOTT AVE.

#### Scheduled Work for Upcoming Weeks

- Continue MEP Systems
- Interior CMU
- Interior Drywall
- Interior Ceramic
- Interior Painting
- Roofing