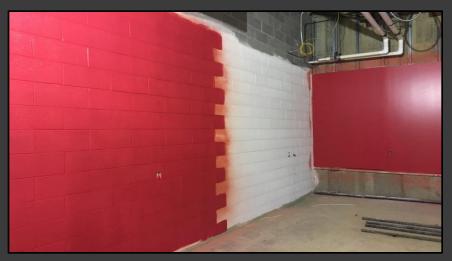

#### **Shaler Area School District**

#### SCOTT PRIMARY SCHOOL



Project Progress March 09, 2018





## MEP's Continue @ Administration







## MEP's Continue @ Cafeteria













### Drywall Continues













### **Block Filler Continues**













### **Painting Continues**













## Ceramic Tile Continues in the Gang Bathrooms











# Ceramic Tile Continues in the Gang Bathrooms







### Ceramic Tile Continues In the Staff Bathrooms











### Gymnasium







## West Entry and Loading Dock













#### North Elevation View

March 09, 2018







#### South Elevation View

March 09, 2018







### Pull Planning Week of March 05, 2018







#### NEW PRIMARY SCHOOL ON SCOTT AVE.

#### Scheduled Work for Upcoming Weeks

- Continue MEP Systems
- Interior CMU
- Interior Drywall
- Interior Ceramic
- Interior Painting
- Roofing