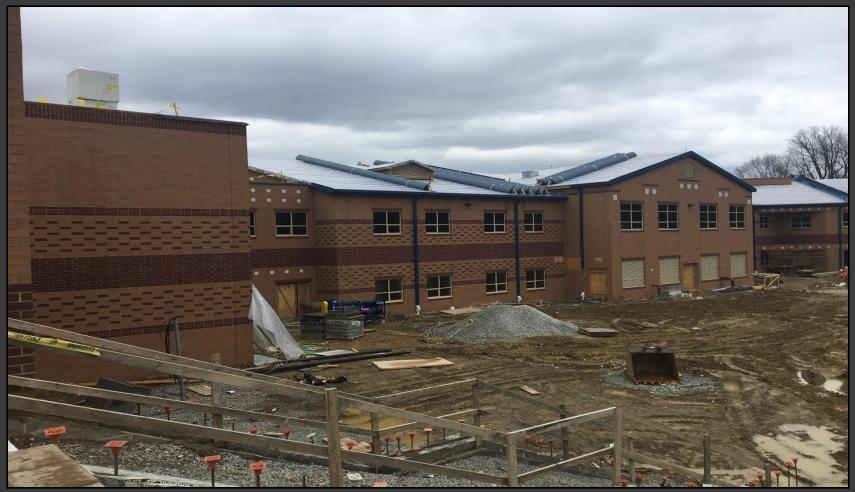

#### **Shaler Area School District**

#### SCOTT PRIMARY SCHOOL



Project Progress March 09, 2018





## MEP's Continue @ Administration







## MEP's Continue @ Cafeteria













### Drywall Continues













### **Block Filler Continues**













### **Painting Continues**













## Ceramic Tile Continues in the Gang Bathrooms











# Ceramic Tile Continues in the Gang Bathrooms







### Ceramic Tile Continues In the Staff Bathrooms











### Gymnasium







## West Entry and Loading Dock













#### North Elevation View

March 09, 2018







#### South Elevation View

March 09, 2018







### Pull Planning Week of March 05, 2018







#### NEW PRIMARY SCHOOL ON SCOTT AVE.

#### Scheduled Work for Upcoming Weeks

- Continue MEP Systems
- Interior CMU
- Interior Drywall
- Interior Ceramic
- Interior Painting
- Roofing