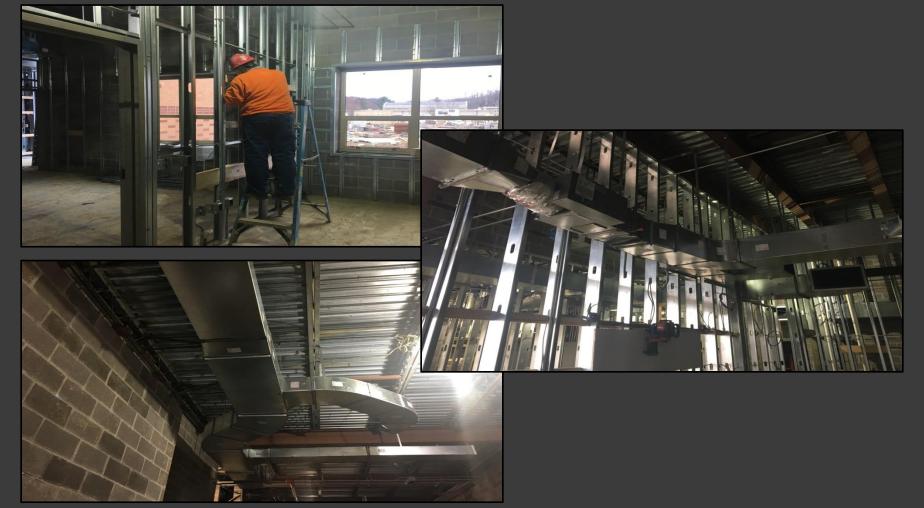

#### **Shaler Area School District**

#### SCOTT PRIMARY SCHOOL



Project Progress March 09, 2018





## MEP's Continue @ Administration







## MEP's Continue @ Cafeteria













### Drywall Continues













### **Block Filler Continues**













### **Painting Continues**













## Ceramic Tile Continues in the Gang Bathrooms











# Ceramic Tile Continues in the Gang Bathrooms







### Ceramic Tile Continues In the Staff Bathrooms











### Gymnasium







## West Entry and Loading Dock













#### North Elevation View

March 09, 2018







#### South Elevation View

March 09, 2018







### Pull Planning Week of March 05, 2018







#### NEW PRIMARY SCHOOL ON SCOTT AVE.

#### Scheduled Work for Upcoming Weeks

- Continue MEP Systems
- Interior CMU
- Interior Drywall
- Interior Ceramic
- Interior Painting
- Roofing