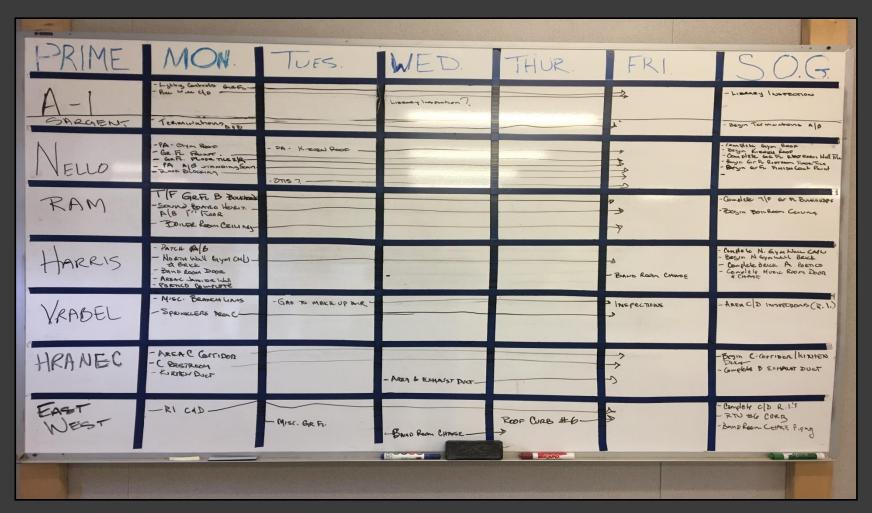

#### **Shaler Area School District**

#### SCOTT PRIMARY SCHOOL



Project Progress March 09, 2018





## MEP's Continue @ Administration







## MEP's Continue @ Cafeteria













### Drywall Continues













### **Block Filler Continues**













### **Painting Continues**













## Ceramic Tile Continues in the Gang Bathrooms











# Ceramic Tile Continues in the Gang Bathrooms







### Ceramic Tile Continues In the Staff Bathrooms











### Gymnasium







## West Entry and Loading Dock













#### North Elevation View

March 09, 2018







#### South Elevation View

March 09, 2018







### Pull Planning Week of March 05, 2018







#### NEW PRIMARY SCHOOL ON SCOTT AVE.

#### Scheduled Work for Upcoming Weeks

- Continue MEP Systems
- Interior CMU
- Interior Drywall
- Interior Ceramic
- Interior Painting
- Roofing