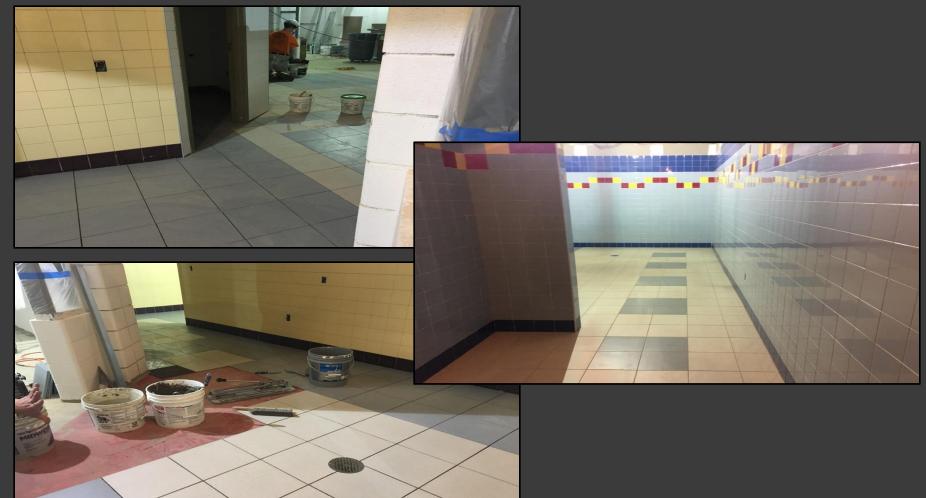

## Ceramic Tile Continues in the Gang Bathrooms

# Ceramic Tile Continues in the Gang Bathrooms