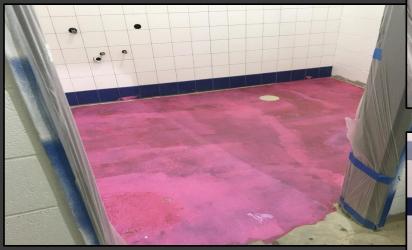

#### **Shaler Area School District**

#### SCOTT PRIMARY SCHOOL



Project Progress March 09, 2018





## MEP's Continue @ Administration







## MEP's Continue @ Cafeteria













### Drywall Continues













### **Block Filler Continues**













### **Painting Continues**













## Ceramic Tile Continues in the Gang Bathrooms











# Ceramic Tile Continues in the Gang Bathrooms







### Ceramic Tile Continues In the Staff Bathrooms











### Gymnasium







## West Entry and Loading Dock













#### North Elevation View

March 09, 2018







#### South Elevation View

March 09, 2018







### Pull Planning Week of March 05, 2018







#### NEW PRIMARY SCHOOL ON SCOTT AVE.

#### Scheduled Work for Upcoming Weeks

- Continue MEP Systems
- Interior CMU
- Interior Drywall
- Interior Ceramic
- Interior Painting
- Roofing