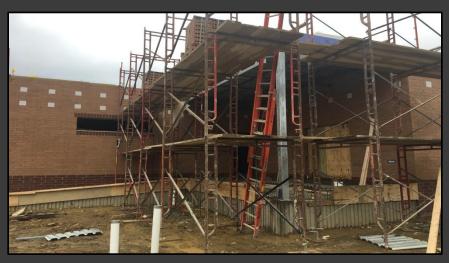

#### **Shaler Area School District**

#### SCOTT PRIMARY SCHOOL



Project Progress March 09, 2018





## MEP's Continue @ Administration







## MEP's Continue @ Cafeteria













### Drywall Continues













### **Block Filler Continues**













### **Painting Continues**













## Ceramic Tile Continues in the Gang Bathrooms











# Ceramic Tile Continues in the Gang Bathrooms







### Ceramic Tile Continues In the Staff Bathrooms











### Gymnasium







## West Entry and Loading Dock













#### North Elevation View

March 09, 2018







#### South Elevation View

March 09, 2018







### Pull Planning Week of March 05, 2018







#### NEW PRIMARY SCHOOL ON SCOTT AVE.

#### Scheduled Work for Upcoming Weeks

- Continue MEP Systems
- Interior CMU
- Interior Drywall
- Interior Ceramic
- Interior Painting
- Roofing