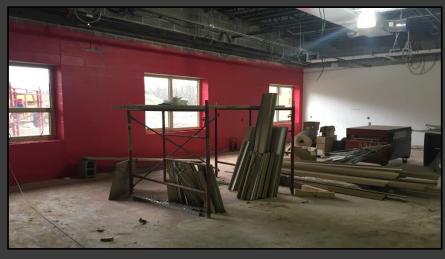

#### **Shaler Area School District**

#### SCOTT PRIMARY SCHOOL



Project Progress March 09, 2018





## MEP's Continue @ Administration







## MEP's Continue @ Cafeteria













### Drywall Continues













### **Block Filler Continues**













### **Painting Continues**













## Ceramic Tile Continues in the Gang Bathrooms











# Ceramic Tile Continues in the Gang Bathrooms







### Ceramic Tile Continues In the Staff Bathrooms











### Gymnasium







## West Entry and Loading Dock













#### North Elevation View

March 09, 2018







#### South Elevation View

March 09, 2018







### Pull Planning Week of March 05, 2018







#### NEW PRIMARY SCHOOL ON SCOTT AVE.

#### Scheduled Work for Upcoming Weeks

- Continue MEP Systems
- Interior CMU
- Interior Drywall
- Interior Ceramic
- Interior Painting
- Roofing