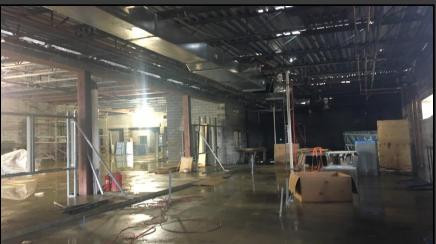

#### **Shaler Area School District**

#### SCOTT PRIMARY SCHOOL



Project Progress March 09, 2018





## MEP's Continue @ Administration







## MEP's Continue @ Cafeteria













### Drywall Continues













### **Block Filler Continues**













### **Painting Continues**













## Ceramic Tile Continues in the Gang Bathrooms











# Ceramic Tile Continues in the Gang Bathrooms







### Ceramic Tile Continues In the Staff Bathrooms











### Gymnasium







## West Entry and Loading Dock













#### North Elevation View

March 09, 2018







#### South Elevation View

March 09, 2018







### Pull Planning Week of March 05, 2018







#### NEW PRIMARY SCHOOL ON SCOTT AVE.

#### Scheduled Work for Upcoming Weeks

- Continue MEP Systems
- Interior CMU
- Interior Drywall
- Interior Ceramic
- Interior Painting
- Roofing