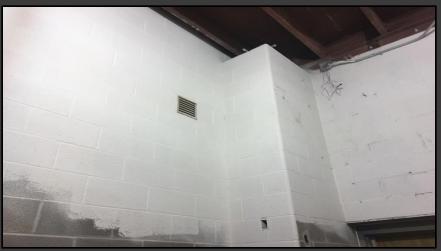

#### **Shaler Area School District**

#### SCOTT PRIMARY SCHOOL



Project Progress March 09, 2018





## MEP's Continue @ Administration







## MEP's Continue @ Cafeteria













### Drywall Continues













### **Block Filler Continues**













### **Painting Continues**













## Ceramic Tile Continues in the Gang Bathrooms











# Ceramic Tile Continues in the Gang Bathrooms







### Ceramic Tile Continues In the Staff Bathrooms











### Gymnasium







## West Entry and Loading Dock













#### North Elevation View

March 09, 2018







#### South Elevation View

March 09, 2018







### Pull Planning Week of March 05, 2018







#### NEW PRIMARY SCHOOL ON SCOTT AVE.

#### Scheduled Work for Upcoming Weeks

- Continue MEP Systems
- Interior CMU
- Interior Drywall
- Interior Ceramic
- Interior Painting
- Roofing