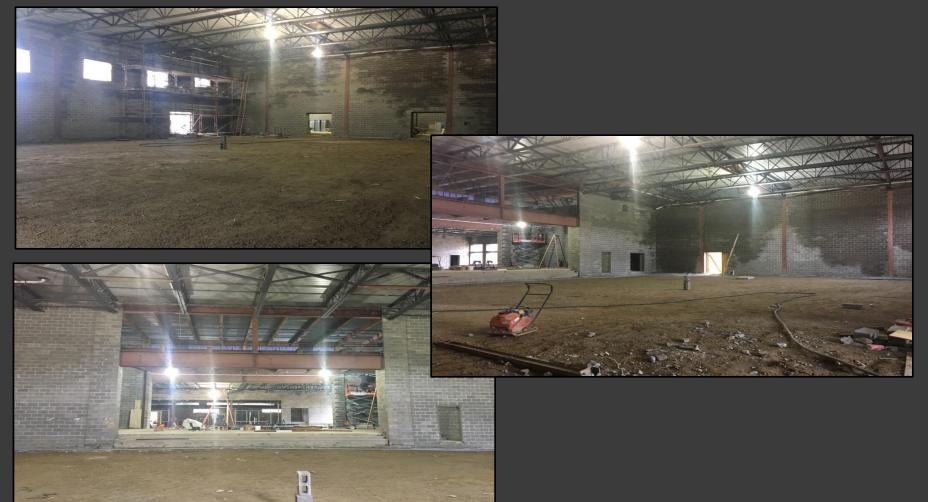

#### **Shaler Area School District**

#### SCOTT PRIMARY SCHOOL



Project Progress March 09, 2018





## MEP's Continue @ Administration







## MEP's Continue @ Cafeteria













### Drywall Continues













### **Block Filler Continues**













### **Painting Continues**













## Ceramic Tile Continues in the Gang Bathrooms











# Ceramic Tile Continues in the Gang Bathrooms







### Ceramic Tile Continues In the Staff Bathrooms











### Gymnasium







## West Entry and Loading Dock













#### North Elevation View

March 09, 2018







#### South Elevation View

March 09, 2018







### Pull Planning Week of March 05, 2018







#### NEW PRIMARY SCHOOL ON SCOTT AVE.

#### Scheduled Work for Upcoming Weeks

- Continue MEP Systems
- Interior CMU
- Interior Drywall
- Interior Ceramic
- Interior Painting
- Roofing