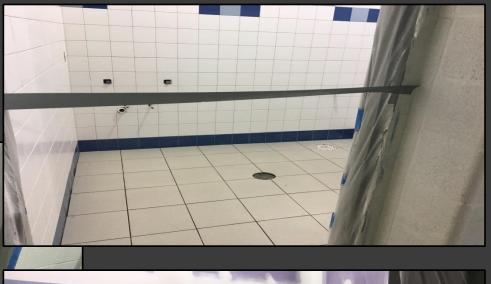

#### **Shaler Area School District**

#### SCOTT PRIMARY SCHOOL



Project Progress March 09, 2018





## MEP's Continue @ Administration







## MEP's Continue @ Cafeteria













### Drywall Continues













### **Block Filler Continues**













### **Painting Continues**













## Ceramic Tile Continues in the Gang Bathrooms











# Ceramic Tile Continues in the Gang Bathrooms







### Ceramic Tile Continues In the Staff Bathrooms











### Gymnasium







## West Entry and Loading Dock













#### North Elevation View

March 09, 2018







#### South Elevation View

March 09, 2018







### Pull Planning Week of March 05, 2018







#### NEW PRIMARY SCHOOL ON SCOTT AVE.

#### Scheduled Work for Upcoming Weeks

- Continue MEP Systems
- Interior CMU
- Interior Drywall
- Interior Ceramic
- Interior Painting
- Roofing