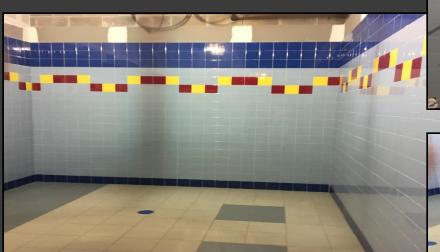

## Ceramic Tile Continues in the Gang Bathrooms

# Ceramic Tile Continues in the Gang Bathrooms