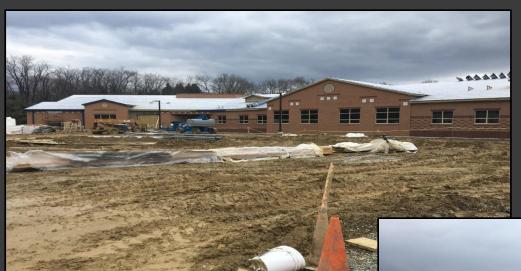

#### **Shaler Area School District**

#### SCOTT PRIMARY SCHOOL



Project Progress March 09, 2018





## MEP's Continue @ Administration







## MEP's Continue @ Cafeteria













### Drywall Continues













### **Block Filler Continues**













### **Painting Continues**













## Ceramic Tile Continues in the Gang Bathrooms











# Ceramic Tile Continues in the Gang Bathrooms







### Ceramic Tile Continues In the Staff Bathrooms











### Gymnasium







## West Entry and Loading Dock













#### North Elevation View

March 09, 2018







#### South Elevation View

March 09, 2018







### Pull Planning Week of March 05, 2018







#### NEW PRIMARY SCHOOL ON SCOTT AVE.

#### Scheduled Work for Upcoming Weeks

- Continue MEP Systems
- Interior CMU
- Interior Drywall
- Interior Ceramic
- Interior Painting
- Roofing