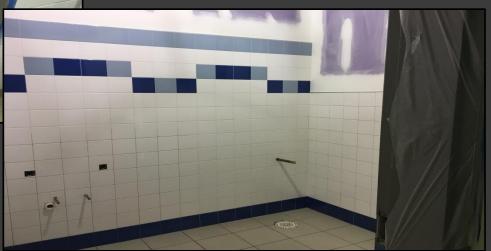

## Ceramic Tile Continues in the Gang Bathrooms

# Ceramic Tile Continues in the Gang Bathrooms

### Ceramic Tile Continues In the Staff Bathrooms