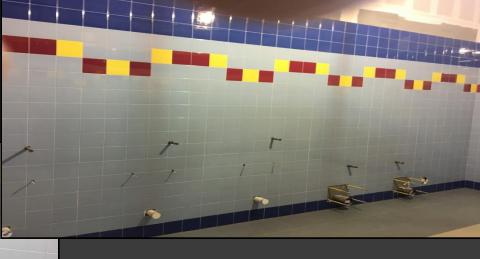

## Ceramic Tile Continues in the Gang Bathrooms

# Ceramic Tile Continues in the Gang Bathrooms