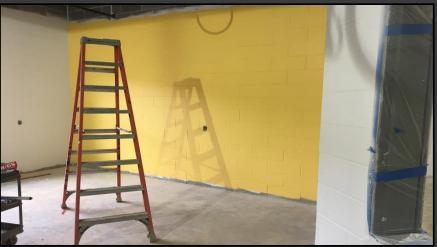

#### **Shaler Area School District**

#### SCOTT PRIMARY SCHOOL



Project Progress March 09, 2018





## MEP's Continue @ Administration







## MEP's Continue @ Cafeteria













### Drywall Continues













### **Block Filler Continues**













### **Painting Continues**













## Ceramic Tile Continues in the Gang Bathrooms











# Ceramic Tile Continues in the Gang Bathrooms







### Ceramic Tile Continues In the Staff Bathrooms











### Gymnasium







## West Entry and Loading Dock













#### North Elevation View

March 09, 2018







#### South Elevation View

March 09, 2018







### Pull Planning Week of March 05, 2018







#### NEW PRIMARY SCHOOL ON SCOTT AVE.

#### Scheduled Work for Upcoming Weeks

- Continue MEP Systems
- Interior CMU
- Interior Drywall
- Interior Ceramic
- Interior Painting
- Roofing